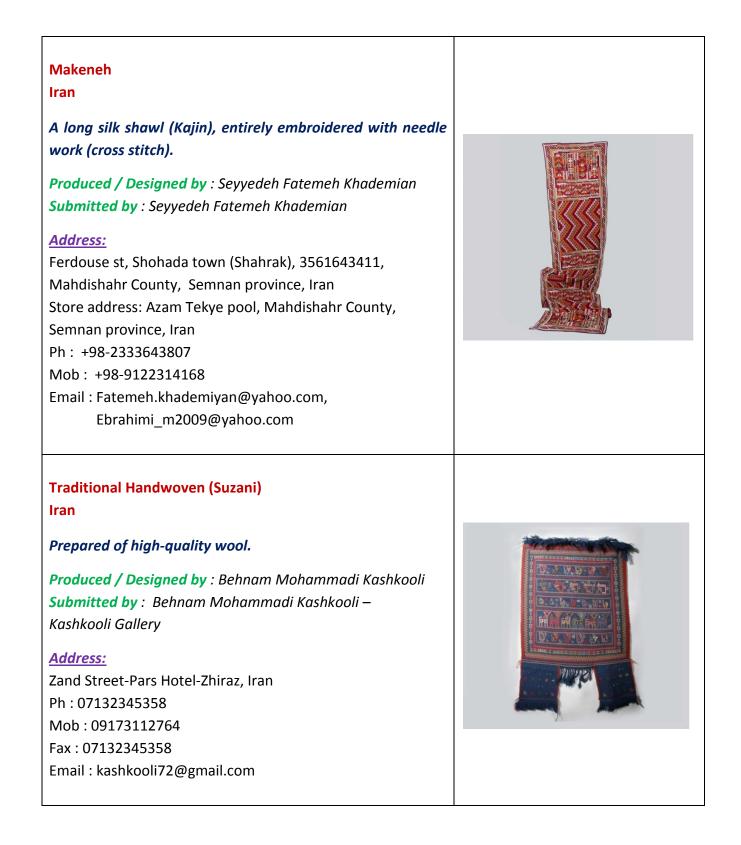

# WCC-APR Award of Excellence for Handicrafts West Asia Sub-region 2016 Awarded Products

Kurdish Tablecloth (Sofreh-kordi) Iran Hand-woven tablecloth used by North Khorasan Kurd tribes for keeping bread, entirely woven of wool. **Produced / Designed by** : Aqdas Shadkam Barimanlou Submitted by : North Khorasan Deputy of Handicraft Address: No. 43, Imam Khomeini (3), Bojnourd, North Khorasan, Iran Ph:+989158861475 Email : a.shadkam.barimanloo@gmail.com Jajim Mat Iran Completely made of natural wool combined with silk. Produced / Designed by : Mitra Bibakian Submitted by : Mitra Bibakian Address: No 1, Akhund zadeh alley, Ferdowsi St., Gorgan, Golestan Province, Iran - zip code: 49166-83384 Ph:01732229283 Mob: +98-9111781845 Email : bibakian.ma@gmail.com Turath Jordan Picture of a lady from Palestine printed on cotton fabric and embroidered with cross stitch. **Produced by** : Jordan River Foundation Submitted by : Jordan River Foundation Address:

Masoud bin Saed Sr. Amman, 1181, Jordan Ph : +96265933211 Email : info@jrf.org.jo Web : www.jordanriver.jo