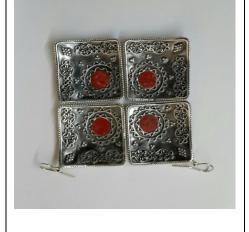

:

Tajikistan, Dushanbe. Negmat Karabaev str. 17 Ph : +992 908888801 Email : zarif93@mail.ru

#### Ring "Nomads Way" Kazakhstan

Item made from silver. Based on motifs drawn from petroglyphs.

**Produced / Designed by** : Almas Mustafaev **Submitted by** : Almas Mustafaev - Almaster Zerger Brand

#### Address:

Kazakhstan, Almaty, Cherkasskiy oboron Str. 137 Ph : 87081000338 Email : almaz.mustafaev@mail.ru Web : www.dalasazy.kz

# "Chor Gul" Jewelry Tajikistan

The set of "Chor Gul" (four flowers) consists of silver ring, earrings and pendants with national ornament and coral.

**Produced / Designed by** : Sharipov Dilmurod **Submitted by** : "Haft Paikar" - Sharipov Dilmurod

#### Address:

Tajikistan, Dushanbe. Negmat Karabaev str. 17 Ph : +992 919198116 Email : jeweler\_tj@mail.ru







# WCC-APR Award of Excellence for Handicrafts South Asia Sub-region 2016 Awarded Products



| Silk Scarf                                                   |                                               |
|--------------------------------------------------------------|-----------------------------------------------|
| Bangladesh                                                   |                                               |
| The product is designed and decorated with the map of        |                                               |
| Bangladesh Alphabets and idioms from their Mother tongue     |                                               |
| 'Bangla'.                                                    | SAALAN TO                                     |
| <b>Produced by</b> : Kumu