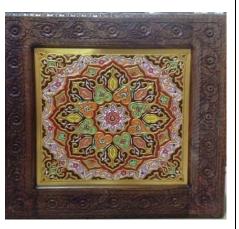

ress:

Tajikistan, Dushanbe. Negmat Karabaev str. 17 Ph : +992 908888801 Email : zarif93@mail.ru

#### Ring "Nomads Way" Kazakhstan

Item made from silver. Based on motifs drawn from petroglyphs.

**Produced / Designed by** : Almas Mustafaev **Submitted by** : Almas Mustafaev - Almaster Zerger Brand

#### Address:

Kazakhstan, Almaty, Cherkasskiy oboron Str. 137 Ph : 87081000338 Email : almaz.mustafaev@mail.ru Web : www.dalasazy.kz

# "Chor Gul" Jewelry Tajikistan

The set of "Chor Gul" (four flowers) consists of silver ring, earrings and pendants with national ornament and coral.

**Produced / Designed by** : Sharipov Dilmurod **Submitted by** : "Haft Paikar" - Sharipov Dilmurod

#### Address:

Tajikistan, Dushanbe. Negmat Karabaev str. 17 Ph : +992 919198116 Email : jeweler\_tj@mail.ru







# WCC-APR Award of Excellence for Handicrafts South Asia Sub-region 2016 Awarded Products



| Silk Scarf                                                   |                                               |
|--------------------------------------------------------------|-----------------------------------------------|
| Bangladesh                                                   |                                               |
| The product is designed and decorated with the map of        |                                               |
| Bangladesh Alphabets and idioms from their Mother tongue     |                                               |
| 'Bangla'.                                                    | SAALAN TO                                     |
| <b>Produced by</b> :