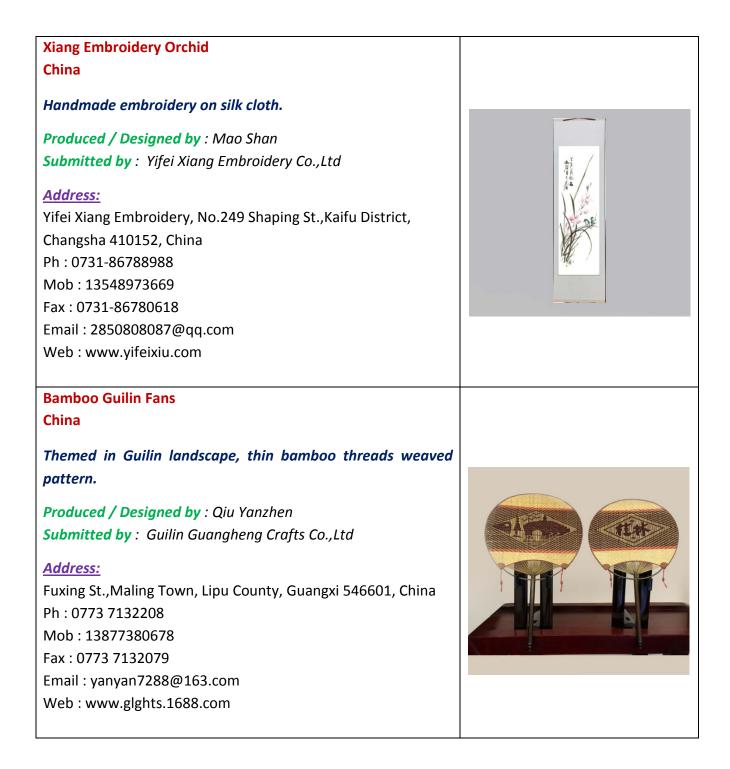

| Uba - Malle<br>Thailand<br>The necklace design is inspired by the use of flowers as<br>accessories by the Thai women.<br>Produced / Designed by : Sarran<br>Submitted by : Sarran<br>Address:<br>349 Thouse sathorn Akarnsonkkraw Bangkok 10120, Thailand<br>Mob : 66879709500<br>Email : studioek@hotmail.com<br>Web : www.Sarranyoukongdee.com           |  |
| "Pintu Aceh" Necklace<br>Indonesia The necklace design is inspired by the culture of Aceh using<br>materials from buffalo horns. Produced by : Leginayba Submitted by : Sarah Beekmans Address: Jl. Gunung Himalaya 1 no 1, Denpesar, Indonesia Ph : 08119985858 Email : info@sarahbeekmans.com Web : www.sarahbeekmans.com                                |  |

# WCC-APR Award of Excellence for Handicrafts East Asia Sub-region 2016 Awarded Products



Chinese Art Paper Fans China

Bone making technique is originally created, the back of the fan is blank Chinese art paper.

**Produced / Designed by** : Huang Shuofu, Huang Keren **Submitted by** : Huang Shuofu, Huang Keren

### Address:

Guilin Jishanzhai Cultural Creativity Co.,Ltd, No.3 Dingjiang Industrial Park, Lingchuan, Guilin 541213, China Ph : 15907731029, Mob : 13517832285 Fax : 0773 6592022 Email : 13366407@qq.com

### Leaf Carving Fans China

Carved maple leaf as pattern, technique of fan's bone is originally created.

**Produced / Designed by** : Huang Shuofu, Huang Keren **Submitted by** : Huang Shuofu, Huang Keren

### Address:

Guilin Jishanzhai Cultural Creativity Co.,Ltd, No.3 Dingjiang Industrial Park, Lingchuan, Guilin 541213, China Ph : 15907731029, Mob : 13517832285