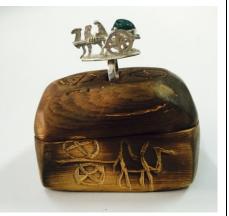

ss:

Tajikistan, Dushanbe. Negmat Karabaev str. 17 Ph : +992 908888801 Email : zarif93@mail.ru

#### Ring "Nomads Way" Kazakhstan

Item made from silver. Based on motifs drawn from petroglyphs.

**Produced / Designed by** : Almas Mustafaev **Submitted by** : Almas Mustafaev - Almaster Zerger Brand

#### Address:

Kazakhstan, Almaty, Cherkasskiy oboron Str. 137 Ph : 87081000338 Email : almaz.mustafaev@mail.ru Web : www.dalasazy.kz

# "Chor Gul" Jewelry Tajikistan

The set of "Chor Gul" (four flowers) consists of silver ring, earrings and pendants with national ornament and coral.

**Produced / Designed by** : Sharipov Dilmurod **Submitted by** : "Haft Paikar" - Sharipov Dilmurod

#### Address:

Tajikistan, Dushanbe. Negmat Karabaev str. 17 Ph : +992 919198116 Email : jeweler\_tj@mail.ru







# WCC-APR Award of Excellence for Handicrafts South Asia Sub-region 2016 Awarded Products



| Silk Scarf                                                   |                                               |
|--------------------------------------------------------------|-----------------------------------------------|
| Bangladesh                                                   |                                               |
| The product is designed and decorated with the map of        |                                               |
| Bangladesh Alphabets and idioms from their Mother tongue     |                                               |
| 'Bangla'.                                                    | SAALAN TO                                     |
| <b>Produced by</b> : Ku