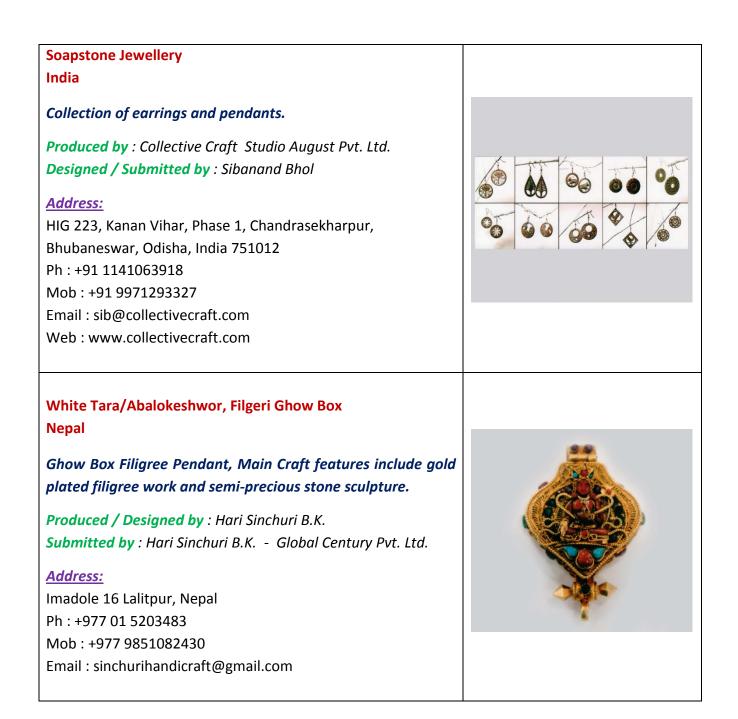

|     |
| A perfume dispenser sterling silver filigree work of peacock standing on a plate.                                                               |     |
| <b>Produced / Designed by</b> : Dosada Krishna Chary<br><b>Submitted by</b> : Dosada Krishna Chary — Sri Krishna Silver<br>Filigree             |     |
| <u>Address:</u><br>1-7-942, Flat No. 402, Vempathy Narayana Nilayam,                                                                            |     |
| Ramnagar, Hyberdad, 500020, India<br>Ph: 040 65575574<br>Mob : 9849165574                                                                       |     |
| Email : dosada.krishnachary@gmail.com                                                                                                           |     |



# WCC-APR Award of Excellence for Handicrafts South East Asia Sub-region 2016 Awarded Products



| Tanoti Sampin in shimmery gold featuring traditional Malay<br>motifs<br>Malaysia                                                                                                                                                                                                                                              |  |
|-------------------------------------------------------------------------------------------------------------------------------------------------------------------------------------------------------------------------------------------------------------------------------------------------------------------------------|--|
| The Pusaka Sampin is one of Tanoti's signature p