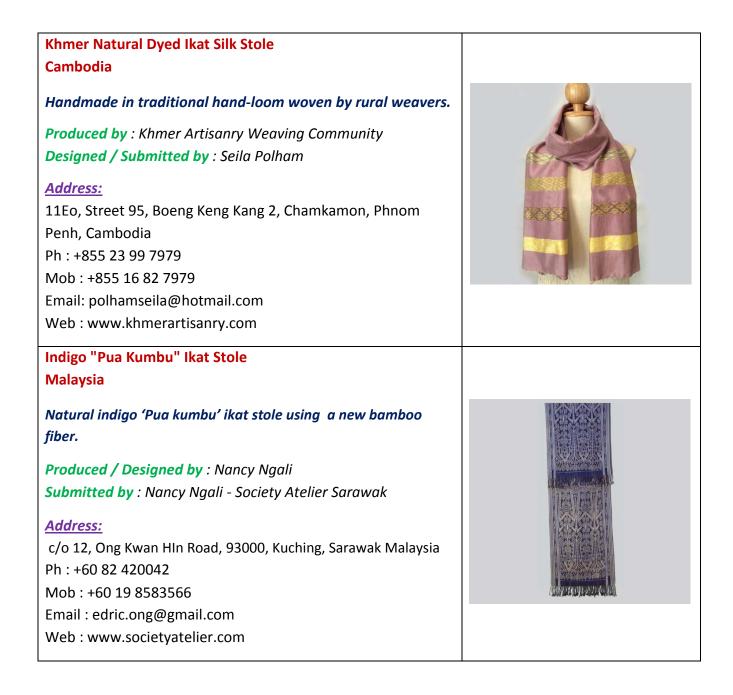

ng on a plate.                                                               |     |
| <b>Produced / Designed by</b> : Dosada Krishna Chary<br><b>Submitted by</b> : Dosada Krishna Chary — Sri Krishna Silver<br>Filigree             |     |
| <u>Address:</u><br>1-7-942, Flat No. 402, Vempathy Narayana Nilayam,                                                                            |     |
| Ramnagar, Hyberdad, 500020, India<br>Ph: 040 65575574<br>Mob : 9849165574                                                                       |     |
| Email : dosada.krishnachary@gmail.com                                                                                                           |     |



# WCC-APR Award of Excellence for Handicrafts South East Asia Sub-region 2016 Awarded Products



| Tanoti Sampin in shimmery gold featuring traditional Malay<br>motifs<br>Malaysia                                                                                                                                                                                                                                              |  |
|-------------------------------------------------------------------------------------------------------------------------------------------------------------------------------------------------------------------------------------------------------------------------------------------------------------------------------|--|
| The Pusaka Sampin is one of Tanoti's signature pieces.