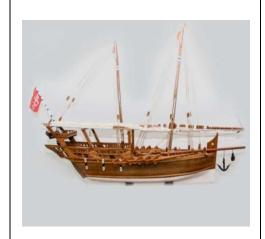

# **Wooden Ship**

#### **Kuwait**

# Model of small sailing boat.

**Produced by**: Saleh Mohsen Al-Ballam **Submitted by**: Kuwait National Museum

## Address:

Salwa, Block 9, House 4B, Floor 2, Apartment 3, Kuwait

Mob: +965 99279886

Email: salehlballam@hotmail.com