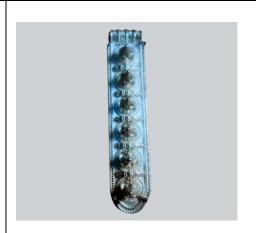

# Silver Necklace Oman

# A necklace of silver-plated with gold and pearl.

Produced by : Nari Nari Establishment

Designed / Submitted by : Amal Al Musawi

Ph: +968 99000056 Mob: +968 98880880

Email: narinarioman@gmail.com