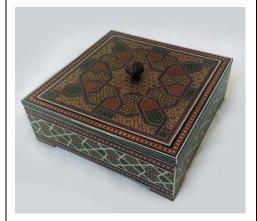

# **Candy Box**

#### Iran

Inlaid wooden box, ornamented by Persian- Islamic paintings, constructed of thousands delicate triangle pieces of wood, bone and metal in which they have been laid consistently based on triangular system.

**Produced by**: Kobra Badyab; Designed by: Morteza Asadi

**Submitted by**: Kobra Badyab