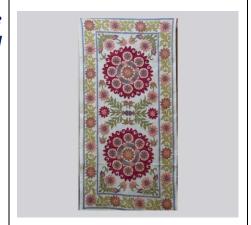

# **Jajim Mat**

Iran

Completely made of natural wool combined with silk.

**Produced / Designed by**: Mitra Bibakian

Submitted by : Mitra Bibakian