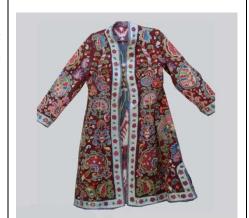

# Traditional Handwoven (Suzani)

Iran

Prepared of high-quality wool.

Produced / Designed by: Behnam Mohammadi Kashkooli

Submitted by: Behnam Mohammadi Kashkooli -

Kashkooli Gallery