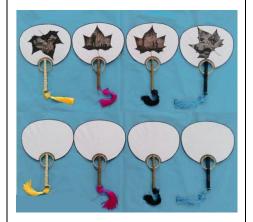

# **Bamboo Guilin Fans**

# **China**

Themed in Guilin landscape, thin bamboo threads weaved pattern.

**Produced / Designed by**: Qiu Yanzhen

Submitted by: Guilin Guangheng Crafts Co.,Ltd

# Address:

Fuxing St., Maling Town, Lipu County, Guangxi 546601, China

Ph: 0773 7132208 Mob: 13877380678 Fax: 0773 7132079

Email: yanyan7288@163.com Web: www.glghts.1688.com