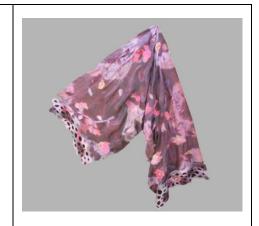

# Indigo Shibori & Block Print Cotton Scarf Bangladesh

Scarf combining two fine Asian Craft Traditions – Shibori from Japan and Block printing from Bangladesh in Natural Indigo.

**Produced by**: Rina Akter & Morshed Alam

**Designed / Submitted by**: Ruby Ghuznavi – Aranya Crafts