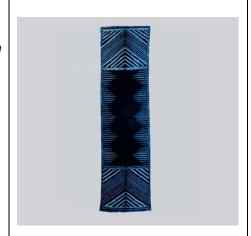

# **Scarf for Men**

# Kyrgyzstan

Scarves made from silk and wool.

**Produced / Designed by**: Iniskan Turgankazieva

Submitted by: Iniskan Turgankazieva