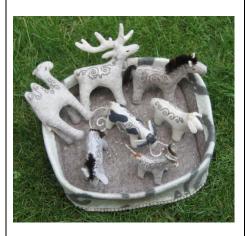

# Souvenir Set "Animal Kingdom of Kyrgyzstan" Kyrgyzstan

Felt toys made with the use of traditional felting and embroidering techniques.

**Produced / Designed by**: Fariza Sheisheeva

Submitted by: Fariza Sheisheeva

# Address:

720011 Kyrgyzstan, Kara-Balta. Pionerskaya Str. 39

Mob: +996 559287588; +996 772 330 350

Email: fariza-sh@mail.ru