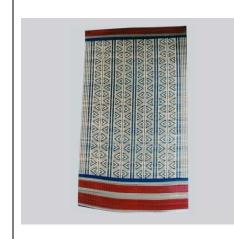

# Traditional Handwoven (Suzani)

Iran

Prepared of high-quality wool.

Produced / Designed by: Behnam Mohammadi Kashkooli

Submitted by: Behnam Mohammadi Kashkooli -

Kashkooli Gallery