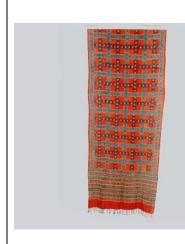

#### Makeneh

Iran

A long silk shawl (Kajin), entirely embroidered with needle work (cross stitch).

**Produced / Designed by**: Seyyedeh Fatemeh Khademian

**Submitted by**: Seyyedeh Fatemeh Khademian