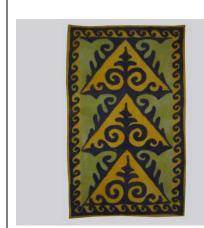

# **Kurdish Tablecloth (Sofreh-kordi)**

Iran

Hand-woven tablecloth used by North Khorasan Kurd tribes for keeping bread, entirely woven of wool.

**Produced / Designed by**: Aqdas Shadkam Barimanlou **Submitted by**: North Khorasan Deputy of Handicraft

# Address:

No. 43, Imam Khomeini (3), Bojnourd, North Khorasan, Iran

Ph: +989158861475

Email: a.shadkam.barimanloo@gmail.com