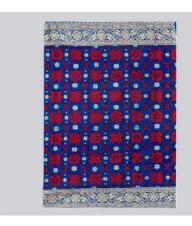

# **Kurdish Tablecloth (Sofreh-kordi)**

Iran

Hand-woven tablecloth used by North Khorasan Kurd tribes for keeping bread, entirely woven of wool.

**Produced / Designed by**: Aqdas Shadkam Barimanlou **Submitted by**: North Khorasan Deputy of Handicraft