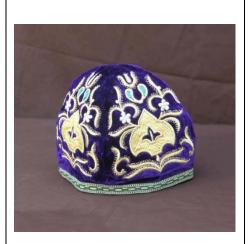

# **Kurdish Tablecloth (Sofreh-kordi)**

Iran

Hand-woven tablecloth used by North Khorasan Kurd tribes for keeping bread, entirely woven of wool.

**Produced / Designed by**: Aqdas Shadkam Barimanlou **Submitted by**: North Khorasan Deputy of Handicraft