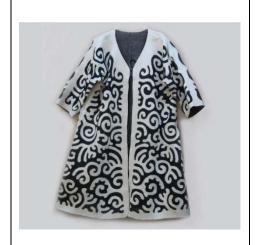

# **Men's Cloak**

#### **Kuwait**

# Traditional men's cloak (Bisht).

**Produced / Designed by**: Ali Suleiman Al-Suleiman

**Submitted by**: Kuwait National Museum