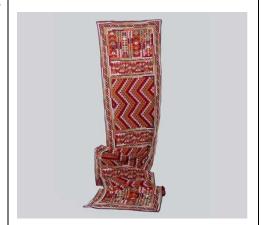

#### Makeneh

Iran

A long silk shawl (Kajin), entirely embroidered with needle work (cross stitch).

**Produced / Designed by**: Seyyedeh Fatemeh Khademian

**Submitted by**: Seyyedeh Fatemeh Khademian