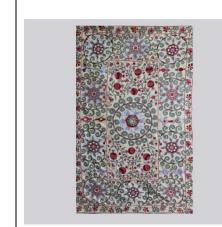

#### Makeneh

Iran

A long silk shawl (Kajin), entirely embroidered with needle work (cross stitch).

**Produced / Designed by**: Seyyedeh Fatemeh Khademian

**Submitted by**: Seyyedeh Fatemeh Khademian