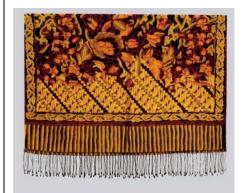

# Traditional Handwoven (Suzani)

Iran

Prepared of high-quality wool.

Produced / Designed by: Behnam Mohammadi Kashkooli

Submitted by: Behnam Mohammadi Kashkooli -

Kashkooli Gallery