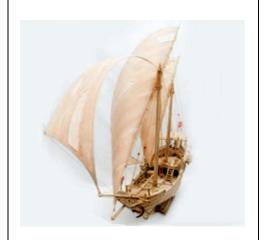

#### **Jalbout**

#### Kuwait

# Traditional Kuwaiti boat used for pearl diving.

**Produced / Designed by**: Ibraheem A M Ahmed

**Submitted by**: Kuwait National Museum

# Address:

Ali-riga, Bloack 6, St. 13, Building 184, Kuwait

Govenorate of Al-Ahmadi

Mob: +965 99087966

Instagram: ibrahim\_alfailkawi