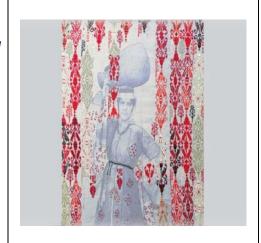

#### Makeneh

Iran

A long silk shawl (Kajin), entirely embroidered with needle work (cross stitch).

**Produced / Designed by**: Seyyedeh Fatemeh Khademian

**Submitted by**: Seyyedeh Fatemeh Khademian