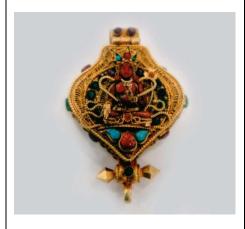

# "Chor Gul" Jewelry

Tajikistan

The set of "Chor Gul" (four flowers) consists of silver ring, earrings and pendants with national ornament and coral.

**Produced / Designed by**: Sharipov Dilmurod **Submitted by**: "Haft Paikar" - Sharipov Dilmurod