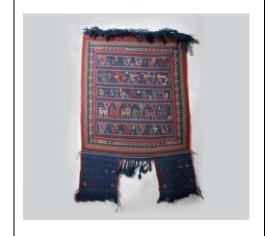

# **Kurdish Tablecloth (Sofreh-kordi)**

Iran

Hand-woven tablecloth used by North Khorasan Kurd tribes for keeping bread, entirely woven of wool.

**Produced / Designed by**: Aqdas Shadkam Barimanlou **Submitted by**: North Khorasan Deputy of Handicraft