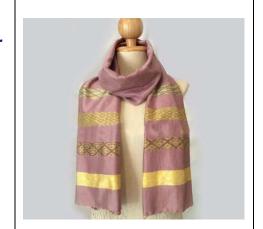

# **Scarf for Men**

# Kyrgyzstan

Scarves made from silk and wool.

**Produced / Designed by**: Iniskan Turgankazieva

Submitted by: Iniskan Turgankazieva