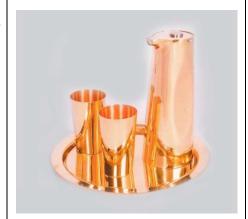

# Shiva Jug Set (1 jug, 1 tray, 2 glasses)

#### India

A jug with 2 glasses and one tray made of copper – hand beaten finish.

**Produced by**: AnanTaya Retails Pvt. Ltd.

**Designed by**: Ayush Kasliwal

**Submitted by**: Geetanjali Kasliwal

#### Address:

B-6/A-1, Prithvi Raj Road, C-Scheme, Jaipur-302001

Ph: +91 0141- 4068400-4

Email: geetanjali@anantayadecor.com