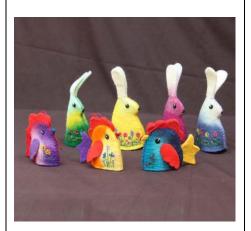

# Souvenir Set "Easter Suite" Kyrgyzstan

# Egg warmer rabbits and hen from felt.

Produced by : "Kyrgyz Artisans" Group

Designed / Submitted by : Asel Sapakova