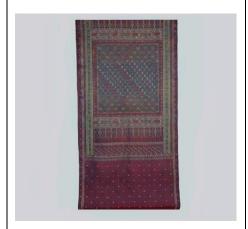

#### Makeneh

Iran

A long silk shawl (Kajin), entirely embroidered with needle work (cross stitch).

**Produced / Designed by**: Seyyedeh Fatemeh Khademian

**Submitted by**: Seyyedeh Fatemeh Khademian