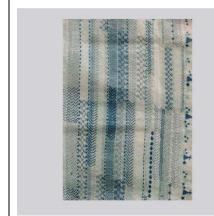

# **Kurdish Tablecloth (Sofreh-kordi)**

Iran

Hand-woven tablecloth used by North Khorasan Kurd tribes for keeping bread, entirely woven of wool.

**Produced / Designed by**: Aqdas Shadkam Barimanlou **Submitted by**: North Khorasan Deputy of Handicraft