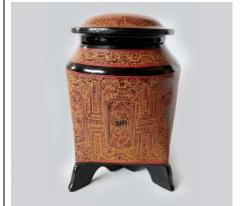

# **Wood Carving Tissue Box**

#### Iran

Maximum precision in its joinery, inscriptions & carving.

**Produced / Designed by**: Maasood Shahriyari **Submitted by**: Maasood Shahriyari— Shahriyari

Woodcarvings

## Address:

Emam Street, Abadeh City, Shiraz, Iran Email: shahriri.woodcarving@gmail.com