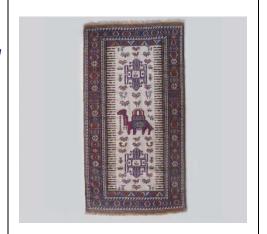

# **Jajim Mat**

Iran

Completely made of natural wool combined with silk.

**Produced / Designed by**: Mitra Bibakian

Submitted by : Mitra Bibakian