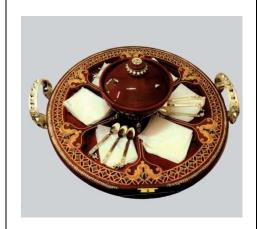

# Shiva Jug Set (1 jug, 1 tray, 2 glasses)

#### India

A jug with 2 glasses and one tray made of copper – hand beaten finish.

**Produced by**: AnanTaya Retails Pvt. Ltd.

**Designed by**: Ayush Kasliwal

**Submitted by**: Geetanjali Kasliwal

#### Address:

B-6/A-1, Prithvi Raj Road, C-Scheme, Jaipur-302001

Ph: +91 0141- 4068400-4

Email: geetanjali@anantayadecor.com