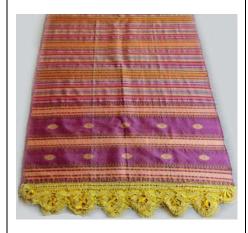

# Khamak Scarf Afghanistan

# Khamak hand embroidered Shawl.

**Produced by**: Zarghona; Designed by Kandahar Treasure **Submitted by**: Rangina Hamidi – Kandahar Treasure