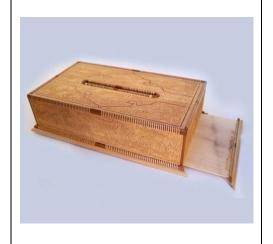

# **Wood Carving Tissue Box**

#### Iran

Maximum precision in its joinery, inscriptions & carving.

**Produced / Designed by**: Maasood Shahriyari **Submitted by**: Maasood Shahriyari— Shahriyari

Woodcarvings