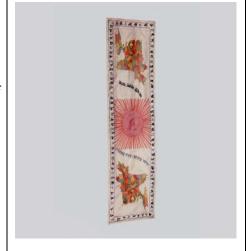

#### Makeneh

Iran

A long silk shawl (Kajin), entirely embroidered with needle work (cross stitch).

**Produced / Designed by**: Seyyedeh Fatemeh Khademian

**Submitted by**: Seyyedeh Fatemeh Khademian