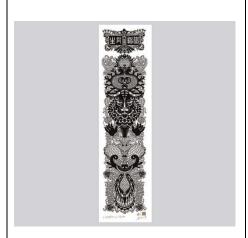

# **Northern China Shaman Paper-cut**

#### China

The piece of art work integrates artistic, regional and traditional qualities and is also collectable.

**Produced / Designed by**: Liu Yanshan, Liu Liu

Submitted by: Liu Yanshan, Liu Liu