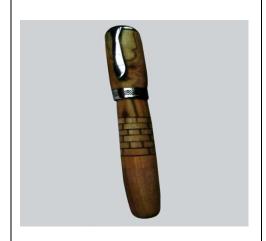

# **Wood Luxury Pen**

#### **Oman**

A luxury pen made from olive and teak wood.

**Produced / Designed by**: Saud Ben Sulaiman Al-Hamimi **Submitted by**: Saud Ben Sulaiman Al-Hamimi - Creative

Craftsman