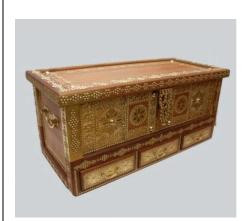

# **Mubayat Box**

#### **Kuwait**

# Traditional Box for Storage.

**Produced / Designed by**: Mohammad Ali Hassan Dashti

**Submitted by**: Kuwait National Museum