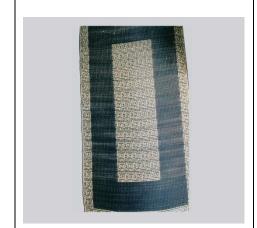

# **Jajim Mat**

Iran

Completely made of natural wool combined with silk.

**Produced / Designed by**: Mitra Bibakian

Submitted by : Mitra Bibakian