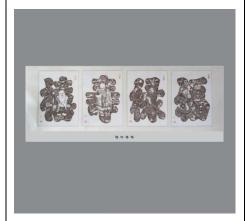

# Fu, Lu, Shou, Xi

# China

Four Chinese characters designed as paper-cut motif reflecting Chinese culture.

Produced / Designed by : Li Binjie

**Submitted by**: Li Binjie