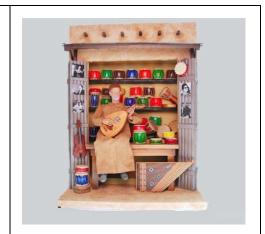

# **Old Kuwaiti Shop Diorama**

#### **Kuwait**

# A Diorama of an old Kuwaiti shop musical instruments.

Produced / Designed by: Yaqoub Haji Abdullah

**Submitted by**: Kuwait National Museum

Mob: +965 99192824

Email: ateejcom@gmail.com Web: www.ATEEJQ8.com