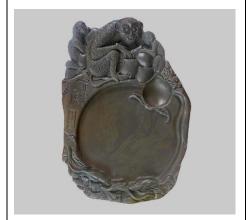

#### **Swan Inkstone**

#### China

Made of clay, technique is included in national intangible cultural heritage.

**Produced / Designed by**: Lin Tao

**Submitted by**: Lin Tao