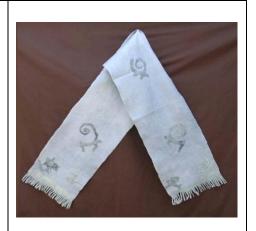

#### Makeneh

Iran

A long silk shawl (Kajin), entirely embroidered with needle work (cross stitch).

**Produced / Designed by**: Seyyedeh Fatemeh Khademian

**Submitted by**: Seyyedeh Fatemeh Khademian