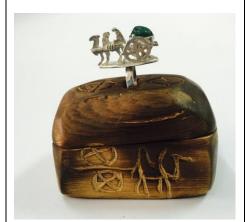

# **Candy Box**

#### Iran

Inlaid wooden box, ornamented by Persian- Islamic paintings, constructed of thousands delicate triangle pieces of wood, bone and metal in which they have been laid consistently based on triangular system.

**Produced by**: Kobra Badyab; Designed by: Morteza Asadi

**Submitted by**: Kobra Badyab