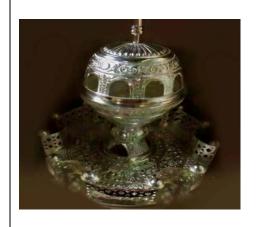

# **Incense Burner**

#### **Oman**

Historical landmark in Matrah, made of pure Omani Silver.

Produced by: Ishrakat Feddiyah Institution for Craftswomen

Designed / Submitted by: Nadia Bint Saeed Ben Ahmed

Alrawahiya

#### Address:

Muscat Governorate, Dakheliah (Fanja'a) Governorate

Ph: +96892103467

Email: To7af\_76@hotmail.com