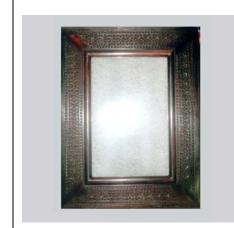

# **Wooden Photo Frame In Mughal Wood Carving India**

# Mughal Wooden Carved Photo Frame.

**Produced / Designed by : Mohd. Matloob** 

Submitted by : Mohd. Matloob