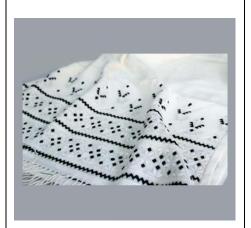

# **Kurdish Tablecloth (Sofreh-kordi)**

Iran

Hand-woven tablecloth used by North Khorasan Kurd tribes for keeping bread, entirely woven of wool.

**Produced / Designed by**: Aqdas Shadkam Barimanlou **Submitted by**: North Khorasan Deputy of Handicraft

# Address:

No. 43, Imam Khomeini (3), Bojnourd, North Khorasan, Iran

Ph: +989158861475

Email: a.shadkam.barimanloo@gmail.com