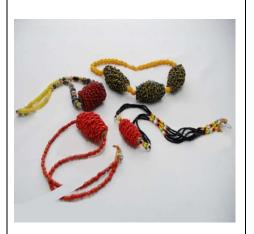

#### Sarawak "Kabo" Bead Necklaces

#### Malaysia

Glass seed bead necklaces featuring the 'kabo' beads bobble of the Orang Ulu people of Sarawak Malaysia.

**Produced / Designed by**: Roselyn Long Lah

**Submitted by**: Livan Handicrafts

# Address:

45 Main Bazaar, 93400 Kuching Sarawak, Malaysia

Ph: +60 82 233304 Mob: +60-16-4156045

Email: roselynlonglah@gmail.com

# Sarawak "Livan" Bead Necklace

#### Malaysia

Multi-strand glass bead necklace with innovative Sarawak native design.

**Produced / Designed by**: Roselyn Long Lah

Submitted by: Livan Handicrafts

## Address:

45 Main Bazaar, 93400 Kuching, Sarawak, Malaysia

Ph: +60-82-233304 Mob: +60 16 4156045

Email: roselynlonglah@gmail.com